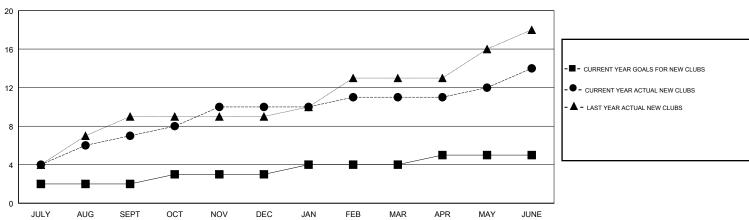

## GMT: N S SANKAR

| GMT: N S SANK | AR            |             | LOCAT         | TION INDIA                       |                           |                         | GMT CA                                             |  |
|---------------|---------------|-------------|---------------|----------------------------------|---------------------------|-------------------------|----------------------------------------------------|--|
|               | Club          | )S          |               | Members<br>RESULTS FOR 2018-2019 |                           |                         |                                                    |  |
|               | RESULTS FOR   | R 2018-2019 |               |                                  |                           |                         |                                                    |  |
| QUARTER       | NEW CLUB GOAL | NEW CLUBS   | DROPPED CLUBS | QUARTER                          | MEMBER GROWTH NET<br>GOAL | MEMBER GROWTH<br>ACTUAL | DROPPED<br>MEMBERS ACTUAL<br>(including transfers) |  |
| JULY/AUG/SEPT | 2             | 7           | 0             | JULY/AUG/SEPT                    | 245                       | 472                     | 303                                                |  |
| OCT/NOV/DEC   | 1             | 3           | 3             | OCT/NOV/DEC                      | 172                       | 159                     | 216                                                |  |
| JAN/FEB/MAR   | 1             | 1           | 1             | JAN/FEB/MAR                      | 122                       | 236                     | 78                                                 |  |
| APR/MAY/JUNE  | 1             | 3           | 2             | APR/MAY/JUNE                     | 74                        | 1,682                   | 576                                                |  |

## GOALS AND ACTUAL NEW CLUBS CUMULATIVE

| DROPPED CLUBS: 6 |       | 102 CLUBS OF 179 ADDED 1 OR MORE<br>NEW MEMBERS | <u>GENDER DISTRIE</u><br>MALE<br>FEMALE | <u>BUTION</u><br>9,744 (73.22%)<br>3,563 (26.78%) |       |
|------------------|-------|-------------------------------------------------|-----------------------------------------|---------------------------------------------------|-------|
| DROPPED MEMBERS  |       |                                                 | Women Percentage Fiscal Year Goal: 10%  |                                                   |       |
| DECEASED         | 23    | CLICK HERE FOR CUMULATIVE                       | TOTAL FAMILY UNIT MEMBERS               |                                                   | 6,539 |
| CLUB CANCELLED   | 113   | MEMBERSHIP DATA                                 |                                         |                                                   | 4,345 |
| OTHER            | 1,037 |                                                 | FAMILY MEMBERS PAYING HALF              |                                                   |       |
| TOTAL            | 1,173 |                                                 |                                         |                                                   |       |