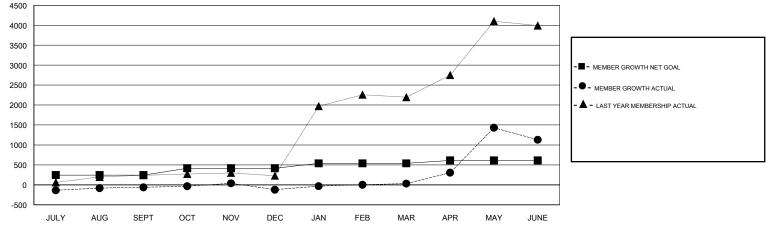

## GMT: N S SANKAR

| GMT: N S SANK | AR            |             | LOCAT         | TION INDIA                       |                           |                         | GMT CA                                             |  |
|---------------|---------------|-------------|---------------|----------------------------------|---------------------------|-------------------------|----------------------------------------------------|--|
|               | Club          | )S          |               | Members<br>RESULTS FOR 2018-2019 |                           |                         |                                                    |  |
|               | RESULTS FOR   | R 2018-2019 |               |                                  |                           |                         |                                                    |  |
| QUARTER       | NEW CLUB GOAL | NEW CLUBS   | DROPPED CLUBS | QUARTER                          | MEMBER GROWTH NET<br>GOAL | MEMBER GROWTH<br>ACTUAL | DROPPED<br>MEMBERS ACTUAL<br>(including transfers) |  |
| JULY/AUG/SEPT | 2             | 7           | 0             | JULY/AUG/SEPT                    | 245                       | 472                     | 303                                                |  |
| OCT/NOV/DEC   | 1             | 3           | 3             | OCT/NOV/DEC                      | 172                       | 159                     | 216                                                |  |
| JAN/FEB/MAR   | 1             | 1           | 1             | JAN/FEB/MAR                      | 122                       | 236                     | 78                                                 |  |
| APR/MAY/JUNE  | 1             | 3           | 2             | APR/MAY/JUNE                     | 74                        | 1,682                   | 576                                                |  |

## GOALS AND ACTUAL NEW CLUBS CUMULATIVE

| DROPPED CLUBS: 6 |       | 102 CLUBS OF 179 ADDED 1 OR MORE<br>NEW MEMBERS | <u>GENDER DISTRIE</u><br>MALE<br>FEMALE | <u>BUTION</u><br>9,744 (73.22%)<br>3,563 (26.78%) |       |
|------------------|-------|-------------------------------------------------|-----------------------------------------|---------------------------------------------------|-------|
| DROPPED MEMBERS  |       |                                                 | Women Percentage Fiscal Year Goal: 10%  |                                                   |       |
| DECEASED         | 23    | CLICK HERE FOR CUMULATIVE                       | TOTAL FAMILY UNIT MEMBERS               |                                                   | 6,539 |
| CLUB CANCELLED   | 113   | MEMBERSHIP DATA                                 |                                         |                                                   | 4,345 |
| OTHER            | 1,037 |                                                 | FAMILY MEMBERS PAYING HALF              |                                                   |       |
| TOTAL            | 1,173 |                                                 |                                         |                                                   |       |